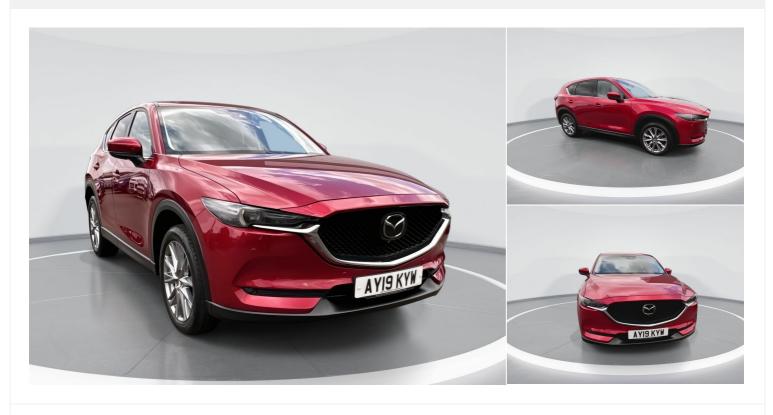

## 2019(19) Mazda CX-5

2.0 Sport Nav+ 5dr Auto 2l Automatic

£16,795

Registered 2019(19)

**Mileage** 59,789 miles

Engine Size

ine Size 2 I Fuel Type Petrol

**Transmission**Automatic