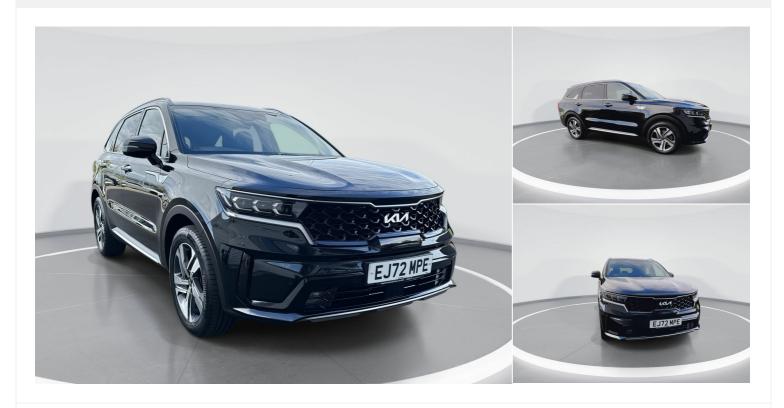

## 2023(72) Kia Sorento

2.2 CRDi 3 5dr DCT 2.2l Automatic

£34,295

Registered 2023(72)

Mileage 26,158 miles Engine Size

ingine Size 2.2 l Fuel Type
Diesel

Transmission
Automatic

Fuel Consumption 42.2 miles PerGallon