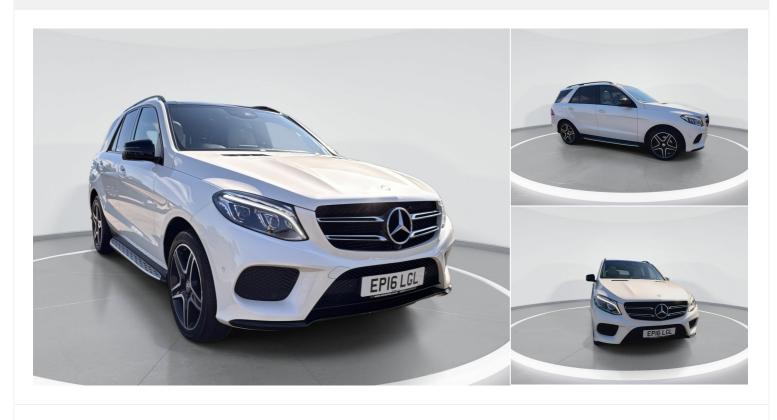

## 2016(16) Mercedes-Benz GLE

GLE 350d 4Matic Designo Line 5dr 9G-Tronic 3I

#### Automatic

2016(16)

Registered

Mileage 86,808 miles

(.)

Engine Size

щ

Diesel

Transmi

Transmission Automatic

Ψ

Fuel Consumption

13

42.8 milesPerGallon