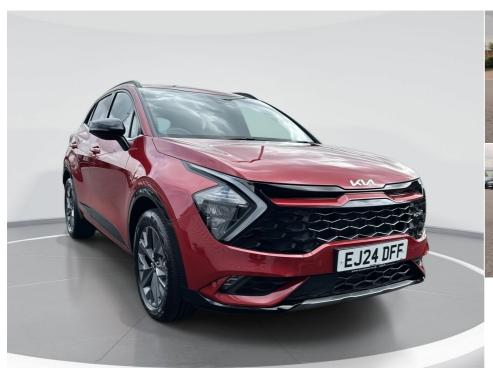

# 2024(24) Kia Sportage

£28,495

1.6T GDi HEV GT-Line 5dr Auto 1.6l Automatic

Registered 2024(24)

Mileage 8,362 miles Engine Size

Fuel Type
Petrol/Electric Hybrid

**Transmission**Automatic

Fuel Consumption 49.6 miles PerGallon