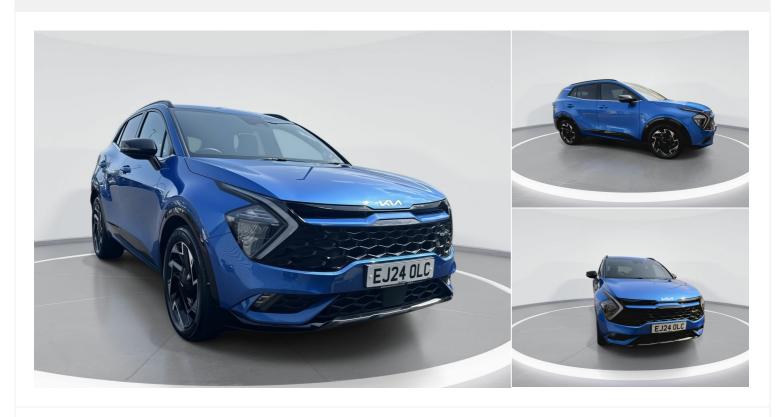

## 2024(24) Kia Sportage

1.6T GDi ISG GT-Line 5dr 1.6l Manual

£25,795

Registered 2024(24)

Mileage 11,154 miles Engine Size

Fuel Type Petrol Transmission

Manual

Fuel Consumption 41.5 miles PerGallon