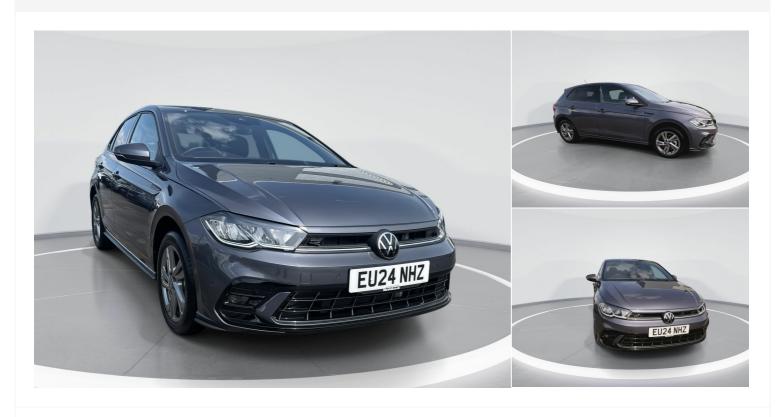

# 2024(24) Volkswagen Polo

1.0 TSI 115 R-Line 5dr DSG 1I Automatic

£21,795

Registered 2024(24)

Mileage 27 miles Engine Size

11

Fuel Type Petrol Transmission
Automatic

Fuel Consumption N/A