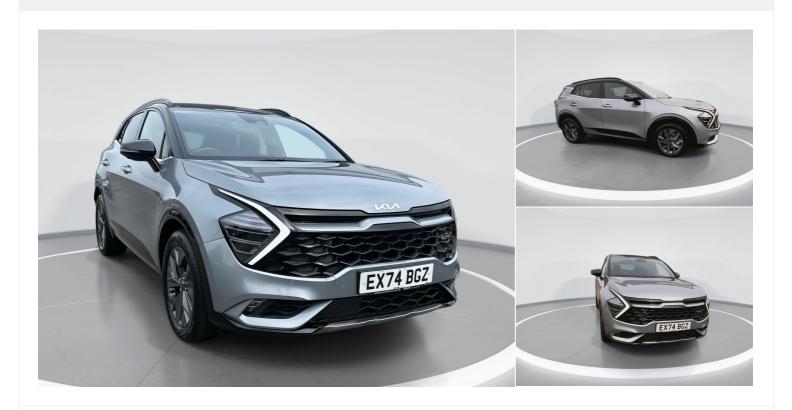

## 2024(74) Kia Sportage

£32,495

1.6T GDi 207 HEV GT-Line S 5dr Auto 1.6I Automatic

Registered 2024(74)

Mileage 8,411 miles Engine Size

Fuel Type
Petrol/Electric Hybrid

**Transmission**Automatic

Fuel Consumption 48.7 miles PerGallon