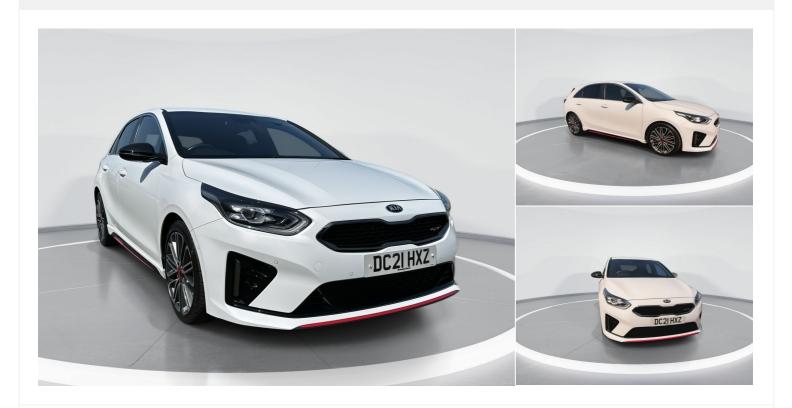

## 2021(21) Kia ceed

1.6T GDi ISG GT 5dr DCT 1.6l Automatic

Registered 2021(21)

Mileage 10,561 miles Engine Size

Fuel Type Petrol **Transmission**Automatic

Fuel Consumption 41.5 miles PerGallon