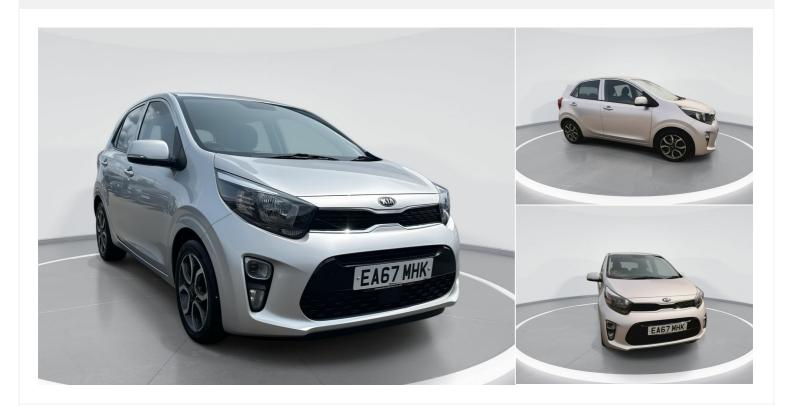

## 2017(67) Kia Picanto

1.25 3 5dr 1.2l Manual

£9,695

Registered 2017(67)

Mileage 15,211 miles Engine Size

Fuel Type Petrol **Transmission**Manual

Fuel Consumption 61.4 miles PerGallon