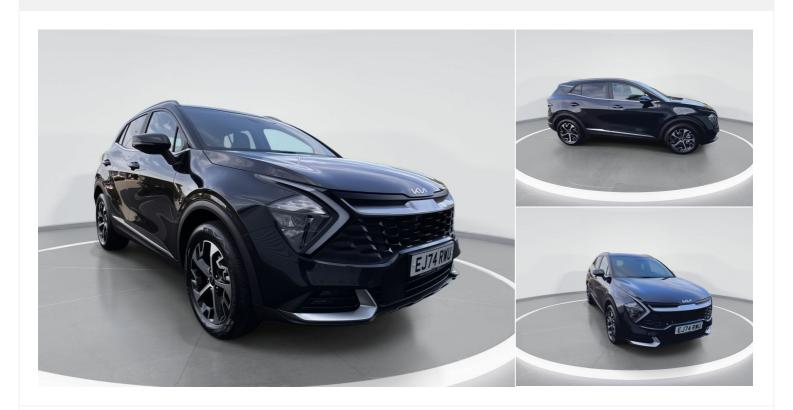

## 2024(74) Kia Sportage

£28,995

1.6T GDi 207 HEV 3 5dr Auto 1.6I Automatic

Registered 2024(74)

Mileage 7,878 miles Engine Size

gine Size 1.6 l Fuel Type
Petrol/Electric Hybrid

**Transmission**Automatic

Fuel Consumption 49.6 miles PerGallon