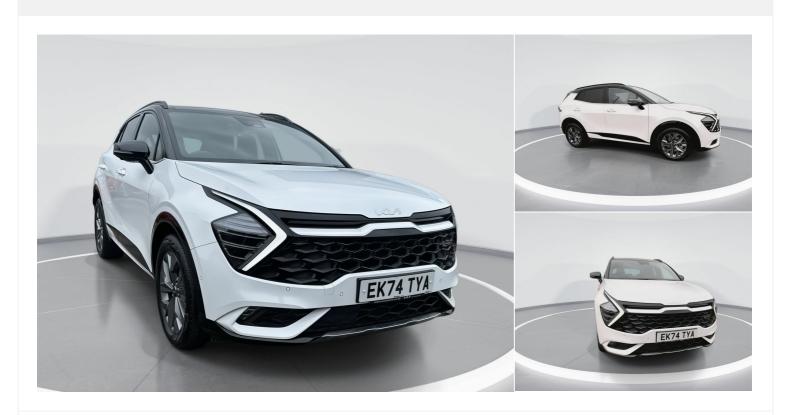

# 2024(74) Kia Sportage

£32,495

1.6T GDi 207 HEV GT-Line S 5dr Auto 1.6I Automatic

Registered 2024(74)

Mileage 7,742 miles **Engine Size** 1.6 l

Petrol/Electric Hybrid

**Fuel Type** 

Transmission Automatic