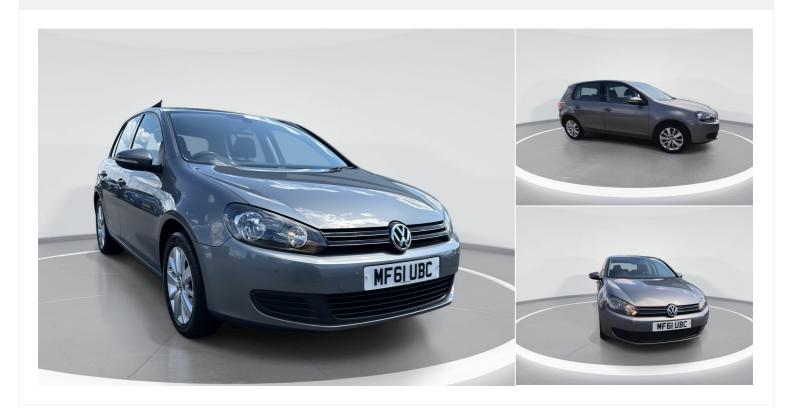

## 2012(61) Volkswagen Golf

£7,995

1.4 TSI Match 5dr DSG 1.4I Automatic

Registered 2012(61)

**Mileage** 50,772 miles

Engine Size

Fuel Type Petrol Transmission
Automatic

Fuel Consumption 47.1 miles PerGallon