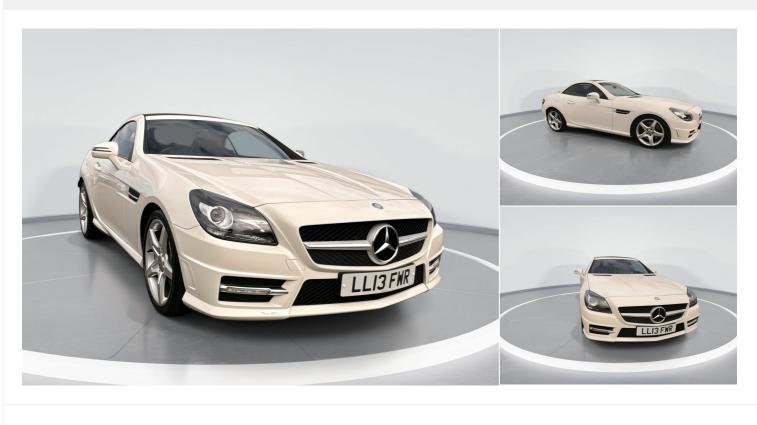

# 2013(13) Mercedes-Benz SLK

SLK 200 BlueEFFICIENCY AMG Sport 2dr Tip Auto 1.8I

#### Automatic

Registered

2013(13)

Mileage

31,172 miles

**Engine Size** 

1.81

Fuel Type

Petrol

Transmission Automatic Fuel Consumption 43.5 miles PerGallon

13