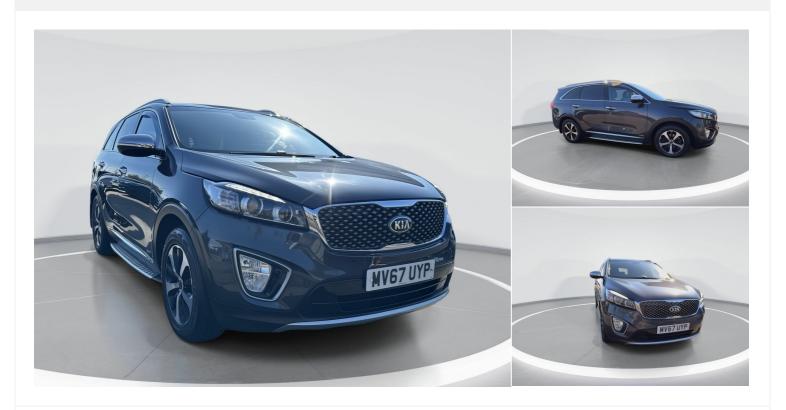

# 2017(67) Kia Sorento

2.2 CRDi KX-2 5dr 2.2l Manual

£15,995

Registered 2017(67)

Mileage 46,734 miles Engine Size

)

Fuel Type
Diesel

Transmission Manual Fuel Consumption 46.3 miles PerGallon