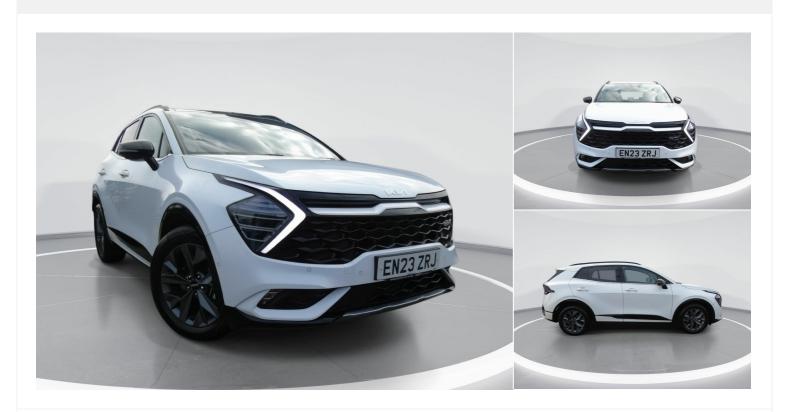

# 2023(23) Kia Sportage

£31,495

1.6T GDi HEV GT-Line S 5dr Auto AWD 1.6l Automatic

Registered 2023(23)

Mileage 9,195 miles **Engine Size** 

1.6 I

**Fuel Type** Petrol/Electric Hybrid Transmission Automatic

**Fuel Consumption** 44.1 miles PerGallon