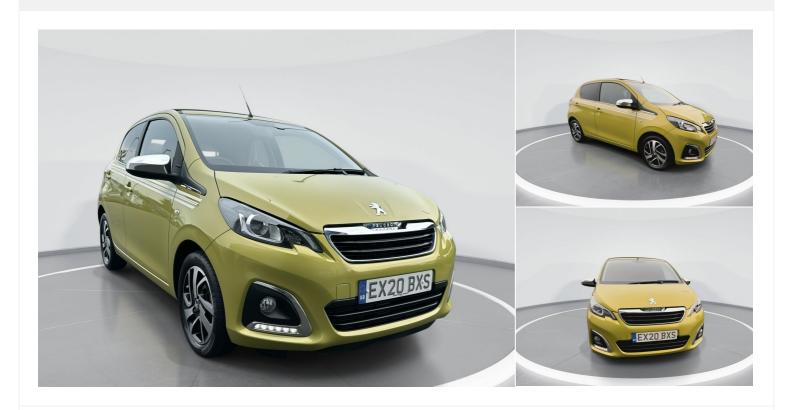

# 2020(20) Peugeot 108

1.0 72 Collection 5dr 1l Manual

£8,995

Registered 2020(20)

Mileage 18,671 miles **Engine Size** 

11

**Fuel Type** Petrol

Transmission Manual